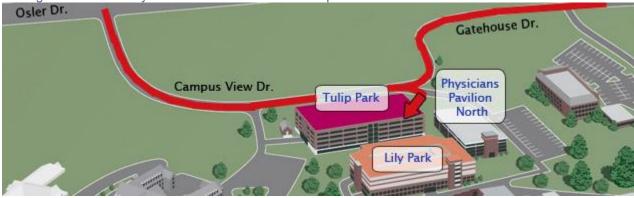

Follow I-695 to Exit 25, Charles St.

Follow I-695 West directions above.

Driving Directions to Physicians Pavilion North and Tulip Park:

### From Osler Drive:

- Turn onto Campus View Dr. at traffic signal. Proceed uphill following signs for Physicians Pavilion North I. Proceed straight at first stop sign. Make next right onto Chapman Dr.
- Turn right into Tulip Park.

## From Charles Street:

- Turn onto Gatehouse Drive. Take the third left which is Chapman Drive.
- Turn right into Tulip Park.