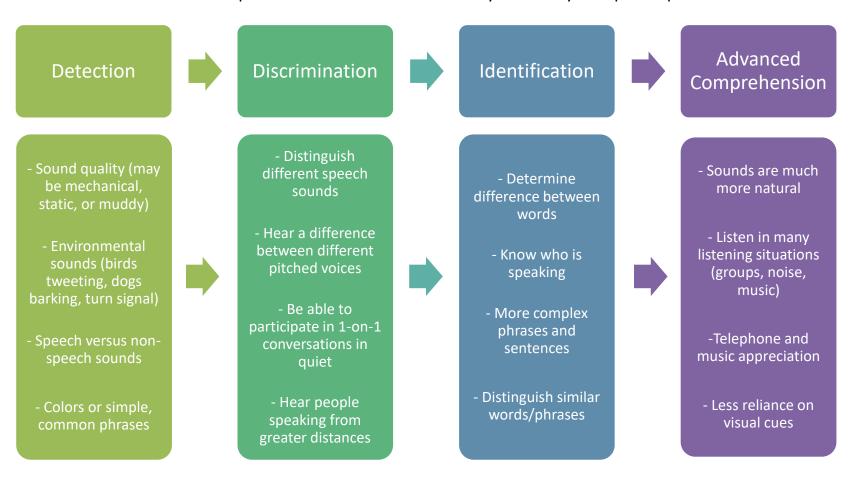

## Realistic Expectations for Cochlear Implant Progress

The guidelines below have been designed to help you understand the steps necessary to improve your listening skills following cochlear implantation. Individual performance varies depending upon your hearing history, duration of hearing loss, consistent use of hearing aids, and other factors. Research shows that the most rapid progress occurs within the **first several months** of cochlear implant processor use. Consistent utilization of the processor (**10+ hours per day**) and engagement with an aural rehabilitation specialist is critical to ensure that you reach your optimal performance.