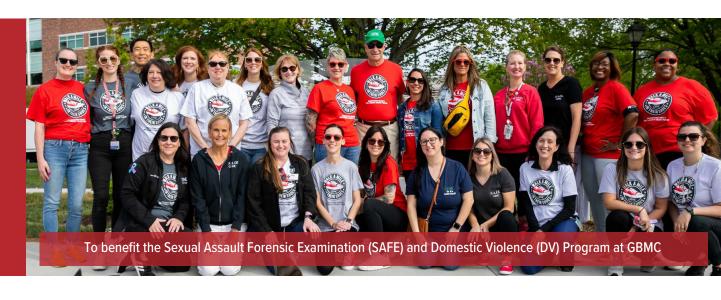

# 9<sup>TH</sup> ANNUAL WALK A MILE IN THEIR SHOES

SATURDAY,
APRIL 20, 2024
9 A.M. - 11 A.M.
GBMC HealthCare Campus,
Towson, MD

HONORARY CHAIR

Maryland First Lady Dawn Moore

# **EVENT CHAIRS**Fred Chan, MD, Alexis "Lucky" Thompson

WWW.GBMC.ORG/WALKAMILE

GBMC will be hosting its 9<sup>th</sup> annual Walk a Mile in Their Shoes on April 20, 2024. Our SAFE & DV team cares for victims of all ages in a confidential, non-judgmental atmosphere at no cost to the patient. The program is a vital resource for our community. The team provides medical and forensic exams to victims of sexual assault, child abuse, domestic violence, and human trafficking. Additionally, they educate the community to recognize signs of violence and abuse with the aim of preventing future crimes.