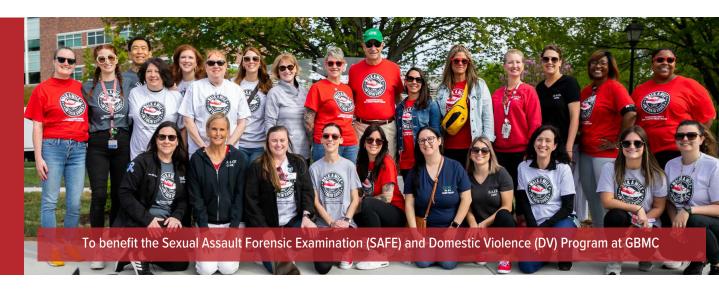

# 9<sup>TH</sup> ANNUAL WALK A MILE IN THEIR SHOES

SATURDAY,
APRIL 20, 2024
9 A.M. - 11 A.M.
GBMC HealthCare Campus,
Towson, MD

HONORARY CHAIR

Maryland First Lady Dawn Moore

# **EVENT CHAIRS**Fred Chan, MD, Alexis "Lucky" Thompson

WWW.GBMC.ORG/WALKAMILE

GBMC will be hosting its 9<sup>th</sup> annual Walk a Mile in Their Shoes on April 20, 2024. Our SAFE & DV team cares for victims of all ages in a confidential, non-judgmental atmosphere at no cost to the patient. The program is a vital resource for our community. The team provides medical and forensic exams to victims of sexual assault, child abuse, domestic violence, and human trafficking. Additionally, they educate the community to recognize signs of violence and abuse with the aim of preventing future crimes.